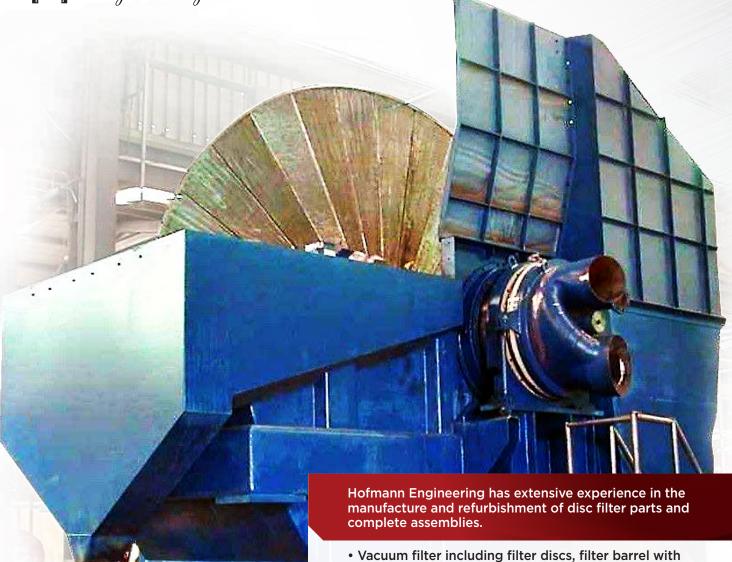

# **VACUUM** DISC FILTERS

## **COARSE & FINE SEED DISC** FILTER MANUFACTURE

to the design of:

bearings and seals, control valve assembly with control and wear plates, automatic dump valve, filter trough, disc outer rim guide, filter media and emergency overflow. • Surface preparation, priming and painting of equipment,

shop assembly, inspection and testing.

• Bokela • Poseidon