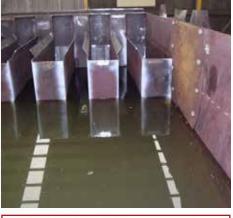

## **ASSEMBLY**

All filters are assembled and dry run. Bearing clearances, axial and radial run outs along with disc sector clearances are checked as part of this process.

## **INLINE TESTING**

NDT testing of welds, dimensional inspections and leak tests carried out at various stages during the manufacturing process.