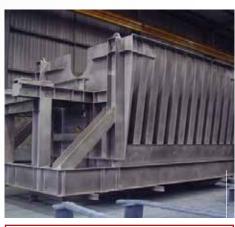

## **COARSE & FINE SEED DISC** FILTER MANUFACTURE

to the design of:

bearings and seals, control valve assembly with control and wear plates, automatic dump valve, filter trough, disc outer rim guide, filter media and emergency overflow. • Surface preparation, priming and painting of equipment,

#### **PACKING**

The filter components are packed for transportation either on flat racks, containers or directly onto prime movers. All machined surfaces are protected and a heavy emphasis is placed on securing the items for sea freight.