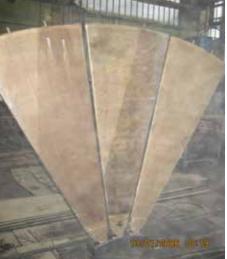

## **COARSE & FINE SEED DISC** FILTER MANUFACTURE

to the design of:

bearings and seals, control valve assembly with control and wear plates, automatic dump valve, filter trough, disc outer rim guide, filter media and emergency overflow. • Surface preparation, priming and painting of equipment,